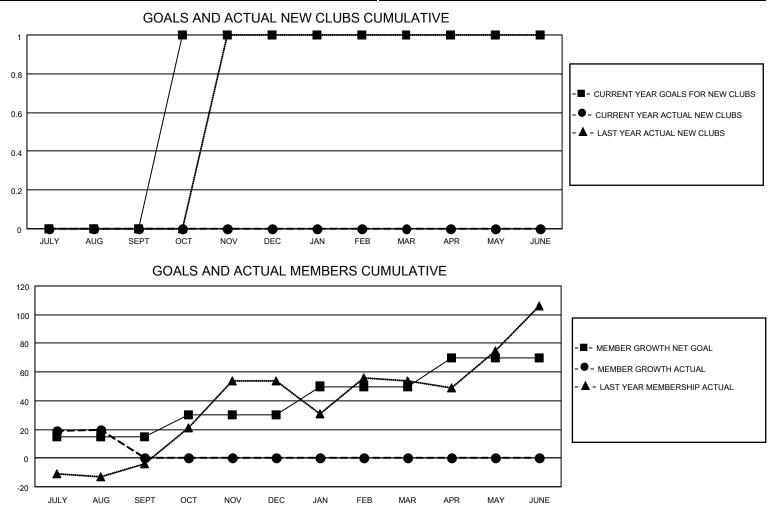

## LOCATION ALASKA

District 49 A

Results as of: 8/31/2022

| Clubs                 |               |           |               | Members               |                         |                         |                                                    |
|-----------------------|---------------|-----------|---------------|-----------------------|-------------------------|-------------------------|----------------------------------------------------|
| RESULTS FOR 2022-2023 |               |           |               | RESULTS FOR 2022-2023 |                         |                         |                                                    |
| QUARTER               | NEW CLUB GOAL | NEW CLUBS | DROPPED CLUBS | QUARTER               | IBER GROWTH NET<br>GOAL | MEMBER GROWTH<br>ACTUAL | DROPPED<br>MEMBERS ACTUAL<br>(including transfers) |
| JULY/AUG/SEPT         | 0             | 0         | 0             | JULY/AUG/SEPT         | 15                      | 33                      | 10                                                 |
| OCT/NOV/DEC           | 1             | 0         | 0             | OCT/NOV/DEC           | 15                      | 0                       | 0                                                  |
| JAN/FEB/MAR           | 0             | 0         | 0             | JAN/FEB/MAR           | 20                      | 0                       | 0                                                  |
| APR/MAY/JUNE          | 0             | 0         | 0             | APR/MAY/JUNE          | 20                      | 0                       | 0                                                  |